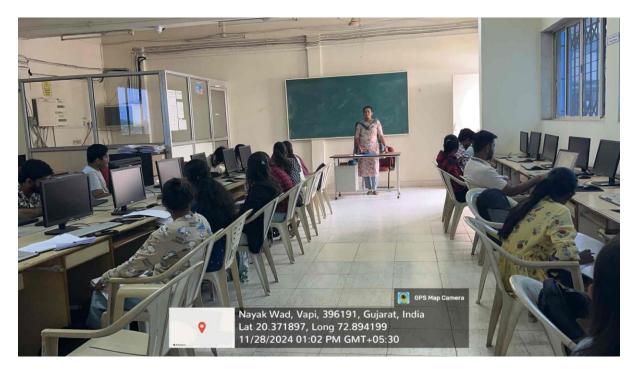

### Presented & briefed by: Ms. Rima Patel (SC welfare Officer)

Date & Venue: 28/11/2024, Computer Lab (1:00 p.m).

#### Summary Report:

Dr. Alisha Patel, Associate Professor Introduced the guest speaker Ms. Rama Patel from valsad district SC welfare office. She provided information regarding the online **Aadhar based Biometric e-KYC** wherein the KYC are to be made online. E-KYC is required for Scholarships which aim to provide financial assistance to students belonging to economically weaker and underprivileged sections of the society. She also explained in details the different ways by which students can do e-KYC and demonstrated in session.

- Students can do e-KYC by
- -Integration by Digital Gujarat portal
- -"My Ration" Mobile application
- -at Mamlatdar office, VCE of Gram Panchayat and through Principal.

First year Students have participated and total 04 SC students had done e-KYC.